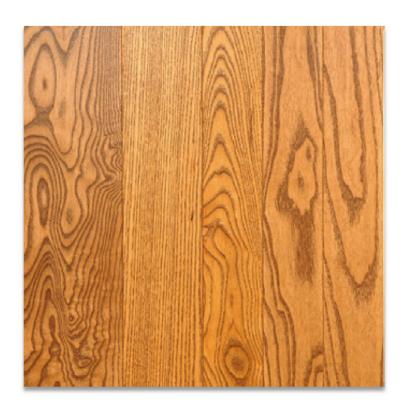

## honey ash

#### appearance

honey ash has a clean appearance with an oak-like grain structure.

### color

honey ash has aged red oak color tones and will contain slight variations in color.